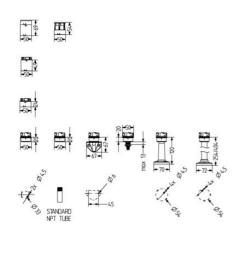

n developed for classic 24V DC applications and allows up 5 different modules to be stacked.

- Cost-optimised modular 50 mm Ø signal tower
- 24V DC applications
- Up to 5 positions possible
- Polycarbonate housing
- IP65 rated
- LED multifunction and LED continuous light modules in 6 colours
- Efficient sound module selectable up to 95 dB 8 tones
- Optimised 'resilient' bayonet system enables high stability, even without sealing rings
- Five-pole M12 base with automatic contacting push-in system
- Various mounting types

## **TECHNICAL DATA**

## **DATA**

| Lens colour     | Blue, Green, Orange, Red |
|-----------------|--------------------------|
| Light source    | LED                      |
| Light type      | Solid                    |
| Nominal voltage | 24 V DC                  |