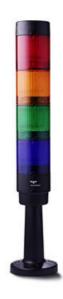

## **SIGNAL TOWER Ø 50MM CT5**

CT5

CT5-Q05

Pre-assembled Ø50mm red/amber/green/blue 24VDC 100mm tube

- Cost effective modular 50 mm Ø signal tower
- Suited for 24V DC applications
- Up to 5 stackable modules
- LED multifunction and LED steady light modules in 6 colours

## PRODUCT DESCRIPTION

One of the most cost-effective signal towers on the market, the new robust CT5 50mm signal tower has been developed for classic 24V DC applications and allows up 5 different modules to be stacked.

- Cost-optimised modular 50 mm Ø signal tower
- 24V DC applications
- Up to 5 positions possible
- Polycarbonate housing
- IP65 rated
- LED multifunction and LED continuous light modules in 6 colours
- Efficient sound module selectable up to 95 dB 8 tones
- Optimised 'resilient' bayonet system enables high stability, even without sealing rings
- Five-pole M12 base with automatic contacting push-in system
- Various mounting types